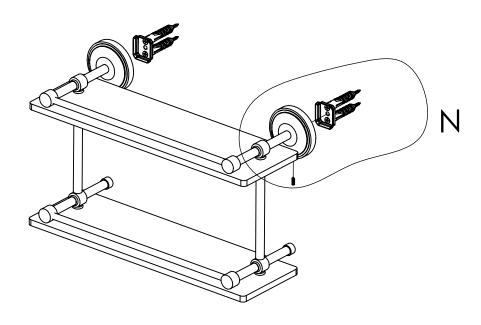

### **Step 2:** Attach Bracket to Mounting Plate.

Place bracket on mounting plate and secure by tightening set screw as shown below.