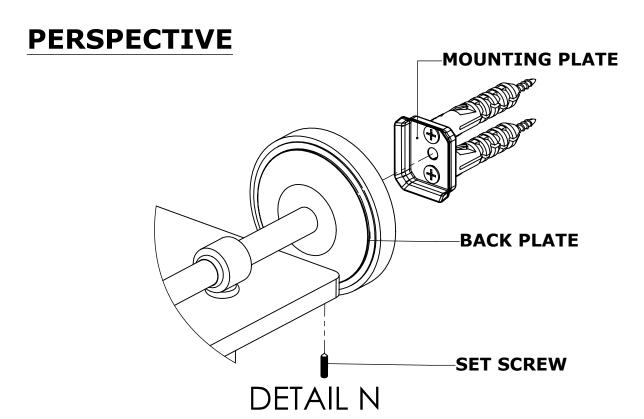

### **Step 2:** Attach Bracket to Mounting Plate.

Place bracket on mounting plate and secure by tightening set screw as shown below.