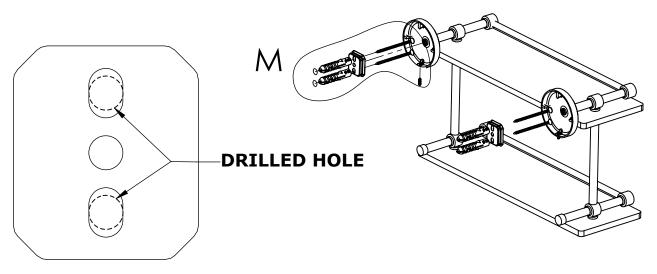

#### Step 1: Drill holes in Wall for screw anchors and attach Mounting Plate to Wall

Determine your desired location for installation and make a mark for the location of the mounting plate. Remove mounting plate from backplate by loosening set screw in backplate as pictured below. Place center hole of mounting plate over mark made above. Make 2 marks where mounting screws will be placed as shown below. Drill hole at each of the marks. (You may substitute other style mounting anchors or screws if desired). Place anchors into the holes made. Place mounting plate over holes and secure to mounting surface using screws as shown below.