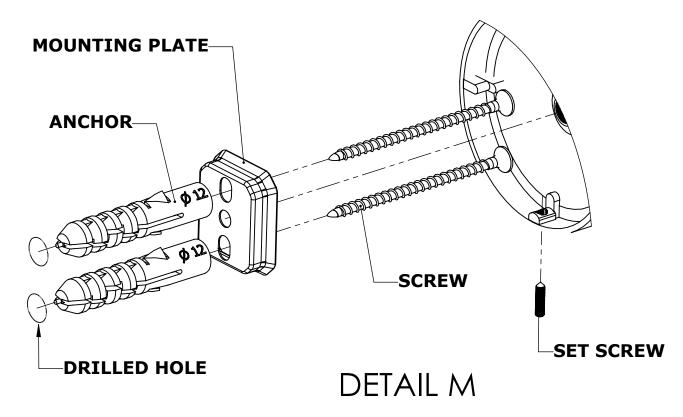

#### Step 1: Drill holes in Wall for screw anchors and attach Mounting Plate to Wall

Determine your desired location for installation and make a mark for the location of the mounting plate. Remove mounting plate from backplate by loosening set screw in backplate as pictured below. Place center hole of mounting plate over mark made above. Make 2 marks where mounting screws will be placed as shown below. Drill hole at each of the marks. (You may substitute other style mounting anchors or screws if desired). Place anchors into the holes made. Place mounting plate over holes and secure to mounting surface using screws as shown below.